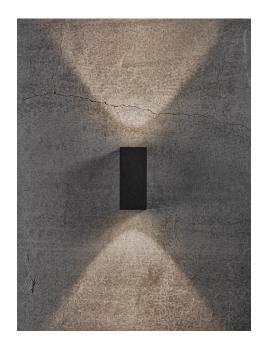

## Lightsource info (pr. lightsource)

Lumen: 150 Lumen/Watt: 53,84 Lifetime: 20000 On/Off: 15000

Colour temperature: 3000K

RA: 80

Beam angle: 120° Dimmable: No

Energy class A

Asbol Kubi is a minimalistic wall lamp with an elegant cubic shape for indoor and outdoor use. The lamp provides both upward and downward light, and simultaneously you can design your own light by using the three included light patterns. Asbol has integrated LED and can be connected in parallel, making the lamp extremely functional.