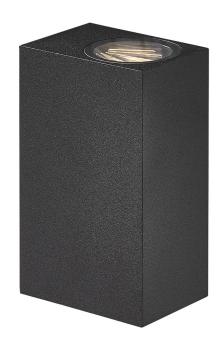

## nordlux®

Height (cm): 15 Projection (cm): 9.5 Width (cm): 6.7 Wall box (cm): 5,5 x 14

## **Asbol Kubi**

Item number: 2019071003 Black EAN: 5704924000652

Packaging unit 6
Material: Aluminium/Glass
IP44, Class 1 (Earth contact), 230V
LED MODUL, Light source inkl. 2x6,5w led
Parallel connection possible